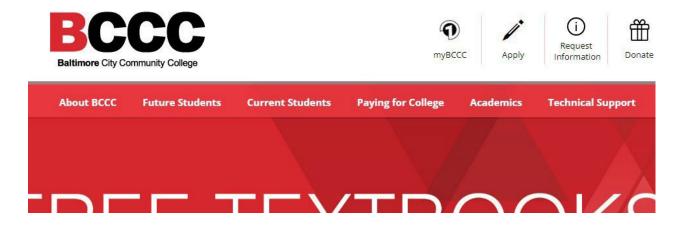

#### Step 2:

Point the cursor on the "Academics" tab to display the drop-down menu.

# Step 3:

From the drop-down menu, select "Degrees, Certificates and Career Pathways".

#### **Degrees, Certificates & Career Pathways**

Start with workforce training, move on to a certificate or complete your associate degree. You choose your direction. We build your future.

#### **Associate Degrees**

Accounting, AAS
Addiction Counseling, AAS
Allied Human Services, AA
Arts & Sciences Transfer
Concentrations

Actuarial Science, AOC, AS
Art, AOC, AA
Music, AOC, AA
Psychology, AOC, AA

#### **Certificate Programs**

Accounting.(M211)
Addiction Counseling.(M128)
Allied Human Services. (M048)
Biotechnology Lab Science (M405)
Coding Specialist (M205)
Computer-Aided Drafting and Design (M717)
Construction Supervision (M401)
Cyber Security and Assurance (M710)
Early Childhood Education (M251)