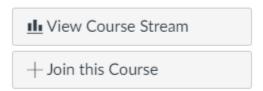

# **Step 9:**

The link will route you to the Canvas page. On the top right-hand corner, select "+ Join this Course."