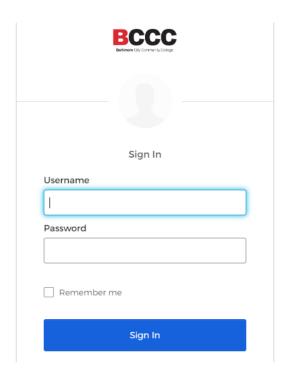

# **Step 10:**

When you select "+ Join this Course" you will be routed to the myBCCC page to log in, (if you are not logged in to Canvas already). Select the "Canvas" icon.

# **Step 11:**

Enter **your** personalized BCCC login information to gain access to the Canvas site. For example:

• Student: John Doe

• Username: jdoe0000@student.bccc.edu

Password: iamlove@222