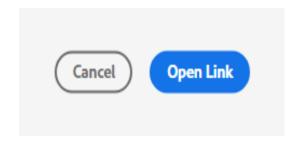

# **Step 8:**

Once selected, a dialogue box will open, asking you to "Open Link".

Select, "Open Link".