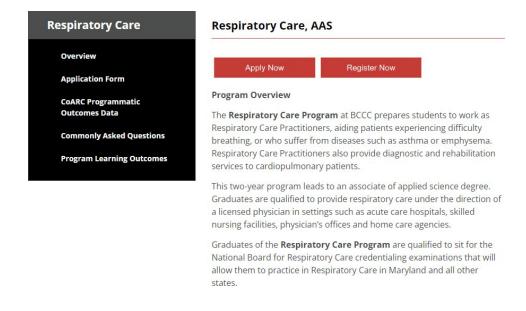

#### **Step 5:**

Select "Respiratory Care, AAS" to access the Respiratory Care program page.

Respiratory Care, AAS
Robotics/Mechatronics Technology, AAS
Surgical Technologist, AAS
Teacher Education Transfer, AS

#### Step 6:

On the Respiratory Care program page, select "Application Form" from the menu on the left-hand side of the screen.