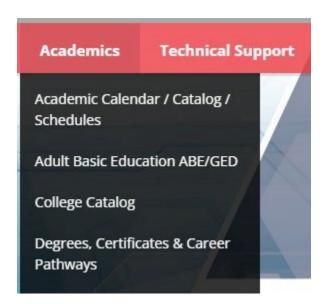

# Step 3:

From the drop-down menu, select "Degrees, Certificates and Career Pathways".

#### **Degrees, Certificates & Career Pathways**

Start with workforce training, move on to a certificate or complete your associate degree. You choose your direction. We build your future.

#### **Associate Degrees**

Accounting, AAS
Addiction Counseling, AAS
Allied Human Services, AA
Arts & Sciences Transfer
Concentrations

Actuarial Science, AOC, AS
Art, AOC, AA
Music, AOC, AA
Psychology, AOC, AA

#### **Certificate Programs**

Accounting.(M211)
Addiction Counseling.(M128)
Allied Human Services. (M048)
Biotechnology Lab Science (M405)
Coding Specialist (M205)
Computer-Aided Drafting and Design (M717)
Construction Supervision (M401)
Cyber Security and Assurance (M710)
Early Childhood Education (M251)