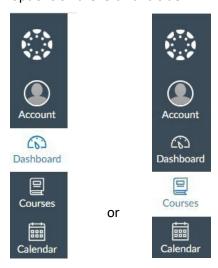

# **Step 12:**

Once enrolled, you will see the option to **"Go to the Course".** Select, **"Go to the Course."** 

Go to your Dashboard Go to the Course

You may also access the course "Respiratory Care Admissions 2024" by selecting the "Dashboard" or "Courses" options on the left-hand side.