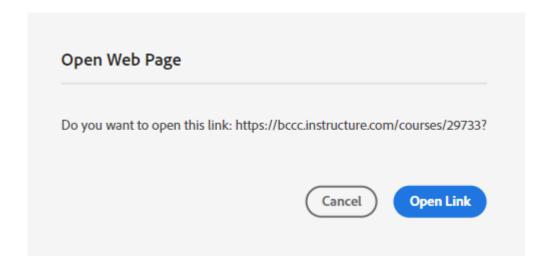

#### Step 7:

When you select "Application Form" it will open in another Tab. At the top of the application form, select the link, <a href="https://bccc.instructure.com/courses/29733">https://bccc.instructure.com/courses/29733</a>, to access the Canvas site.

# **Step 8:**

Once selected, a dialogue box will open, asking you to "Open Link".

Select, "Open Link".