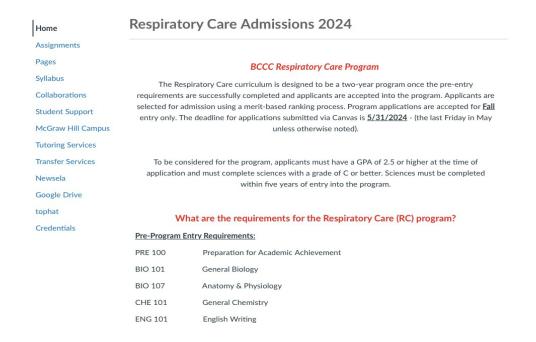

#### **Step 13:**

Once selected, you will be greeted by the "Home" page which has detailed information about submitting the application and supporting documents.

Pease **READ** <u>everything</u> carefully, from the <u>top</u> of the page to the <u>bottom</u> of the page for detailed information on how to submit the application and supporting documents as **ONE** complete document / packet under the "**Assignments**" tab. A friendly reminder:

• Please **READ** all the information on the "Home" page and the Respiratory Care application form carefully.